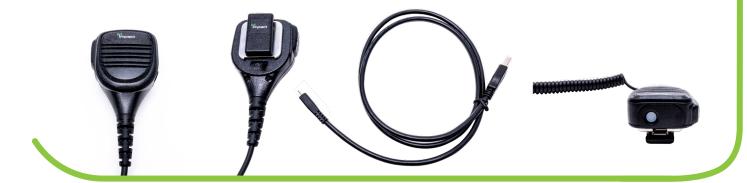

# M15-PRSM-HD3-BP Battery Powered Speaker Microphone

## **INSTRUCTIONS**

To use your Impact Battery Powered Speaker Microphone, please follow the instructions below: